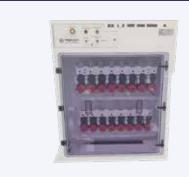

#### SPECIALTY GAS CONTROL BOX

for a semiconductor process tool manufacturer

Top view (internal)